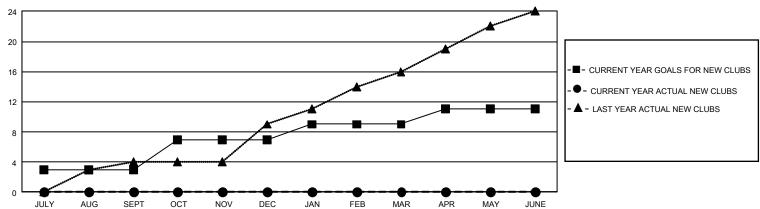

## GMT Constitutional Area 8, Group D

REPORT DOES NOT INCLUDE CLUBS IN UNDISTRICTED AREAS.

| Clubs         |               |             |               | Members               |                        |                         |                                                    |  |
|---------------|---------------|-------------|---------------|-----------------------|------------------------|-------------------------|----------------------------------------------------|--|
|               | RESULTS FOR   | R 2021-2022 |               | RESULTS FOR 2021-2022 |                        |                         |                                                    |  |
| QUARTER       | NEW CLUB GOAL | NEW CLUBS   | DROPPED CLUBS | QUARTER MEME          | BER GROWTH NET<br>GOAL | MEMBER GROWTH<br>ACTUAL | DROPPED<br>MEMBERS ACTUAL<br>(including transfers) |  |
| JULY/AUG/SEPT | 9             | 0           | 0             | JULY/AUG/SEPT         | 70                     | 31                      | 25                                                 |  |
| OCT/NOV/DEC   | 12            | 0           | 0             | OCT/NOV/DEC           | 105                    | 0                       | 0                                                  |  |
| JAN/FEB/MAR   | 6             | 0           | 0             | JAN/FEB/MAR           | 125                    | 0                       | 0                                                  |  |
| APR/MAY/JUNE  | 6             | 0           | 0             | APR/MAY/JUNE          | 85                     | 0                       | 0                                                  |  |

## GOALS AND ACTUAL NEW CLUBS CUMULATIVE

| DROPPED CLUBS: 0          |    | 20 CLUBS OF 193 ADDED 1 OR MORE<br>NEW MEMBERS | GENDER DISTRIBUTION  MALE 1,670 (41.13%) |                |     |
|---------------------------|----|------------------------------------------------|------------------------------------------|----------------|-----|
| DROPPED MEMBERS           |    |                                                | FEMALE                                   | 2,390 (58.87%) |     |
| DECEASED                  | 3  | CLICK HERE FOR CUMULATIVE                      | TOTAL FAMILY UNIT MEMBERS                |                | 644 |
| CLUB CANCELLED 0 OTHER 22 |    | MEMBERSHIP DATA                                | FAMILY MEMBERS PAYING HALF DUES          |                | 386 |
| TOTAL                     | 25 |                                                |                                          |                |     |