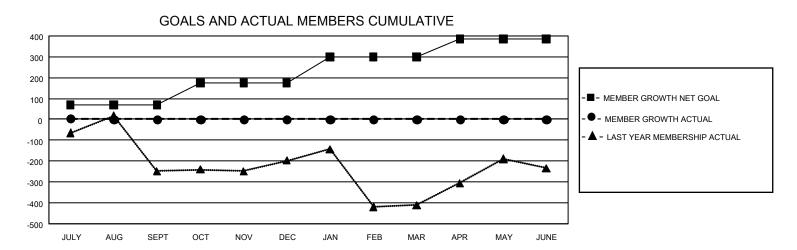

## GMT Constitutional Area 8, Group D

REPORT DOES NOT INCLUDE CLUBS IN UNDISTRICTED AREAS.

| Clubs         |               |             |               | Members               |                        |                         |                                                    |  |
|---------------|---------------|-------------|---------------|-----------------------|------------------------|-------------------------|----------------------------------------------------|--|
|               | RESULTS FOR   | R 2021-2022 |               | RESULTS FOR 2021-2022 |                        |                         |                                                    |  |
| QUARTER       | NEW CLUB GOAL | NEW CLUBS   | DROPPED CLUBS | QUARTER MEME          | BER GROWTH NET<br>GOAL | MEMBER GROWTH<br>ACTUAL | DROPPED<br>MEMBERS ACTUAL<br>(including transfers) |  |
| JULY/AUG/SEPT | 9             | 0           | 0             | JULY/AUG/SEPT         | 70                     | 31                      | 25                                                 |  |
| OCT/NOV/DEC   | 12            | 0           | 0             | OCT/NOV/DEC           | 105                    | 0                       | 0                                                  |  |
| JAN/FEB/MAR   | 6             | 0           | 0             | JAN/FEB/MAR           | 125                    | 0                       | 0                                                  |  |
| APR/MAY/JUNE  | 6             | 0           | 0             | APR/MAY/JUNE          | 85                     | 0                       | 0                                                  |  |

## GOALS AND ACTUAL NEW CLUBS CUMULATIVE

| DROPPED CLUBS: 0          |    | 20 CLUBS OF 193 ADDED 1 OR MORE<br>NEW MEMBERS | GENDER DISTRIBUTION  MALE 1,670 (41.13%) |                |     |
|---------------------------|----|------------------------------------------------|------------------------------------------|----------------|-----|
| DROPPED MEMBERS           |    |                                                | FEMALE                                   | 2,390 (58.87%) |     |
| DECEASED                  | 3  | CLICK HERE FOR CUMULATIVE                      | TOTAL FAMILY UNIT MEMBERS                |                | 644 |
| CLUB CANCELLED 0 OTHER 22 |    | MEMBERSHIP DATA                                | FAMILY MEMBERS PAYING HALF DUES          |                | 386 |
| TOTAL                     | 25 |                                                |                                          |                |     |